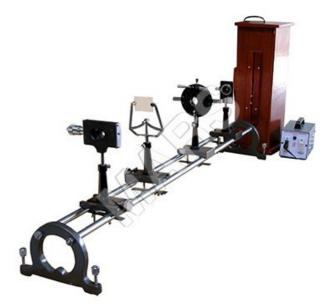

## Setup consists of:

- > Optical Bench 1.5mtrs with Bi-Prism Assembly
- > Biprism
- ➢ Single Slit
- ➢ Convex Lens 10cm FL
- > Sodium Vapour Lamp 35 Watt fitted in Box with Transformer